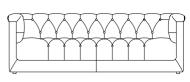

## LOUVRE

Inspired by 'Belle Époque - the French era of peace and plenty, this range encases you in modern comforts with compact, padded arms to maximise the seating area. This contemporary, sleek design with multiple layers of high and medium-density foam finished in a Dacron wrap offers durability, consistency and quality.

Lifetime frame guarantee.

Features: Compact, padded arms with relaxed pleat detail.

Double hand-tied deep buttoning back, arms and front border.

**Options:** Available in a wide selection of fabrics and leathers.