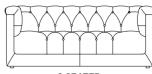

## LOUVRE

Inspired by 'Belle Époque - the French era of peace and plenty, this range encases you in modern comforts with compact, padded arms to maximise the seating area. This contemporary, sleek design with multiple layers of high and medium-density foam finished in a Dacron wrap offers durability, consistency and quality.

Lifetime frame guarantee.

Features: Compact, padded arms with relaxed pleat detail.

Double hand-tied deep buttoning back, arms and front border.

**Options:** Available in a wide selection of fabrics and leathers.