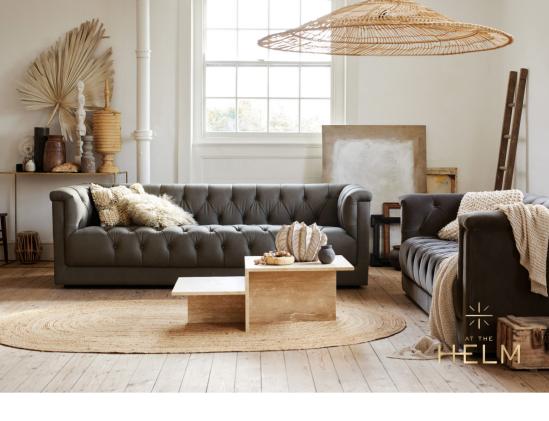

## LOUVRE

Inspired by 'Belle Époque - the French era of peace and plenty, this range encases you in modern comforts with compact, padded arms to maximise the seating area. This contemporary, sleek design with multiple layers of high and medium-density foam finished in a Dacron wrap offers durability, consistency and quality.

Lifetime frame guarantee.

Features: Compact, padded arms with relaxed pleat detail.

Double hand-tied deep buttoning back, arms and front border.

**Options:** Available in a wide selection of fabrics and leathers.