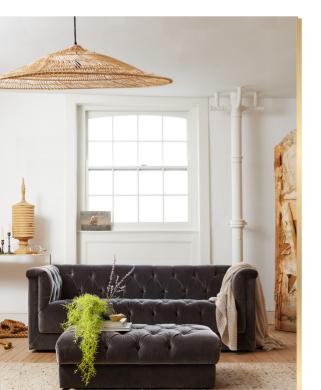

## LOUVRE

Inspired by 'Belle Époque - the French era of peace and plenty, this range encases you in modern comforts with compact, padded arms to maximise the seating area. This contemporary, sleek design with multiple layers of high and medium-density foam finished in a Dacron wrap offers durability, consistency and quality.

Lifetime frame guarantee.

Features: Compact, padded arms with relaxed pleat detail.

Double hand-tied deep buttoning back, arms and front border.

**Options:** Available in a wide selection of fabrics and leathers.