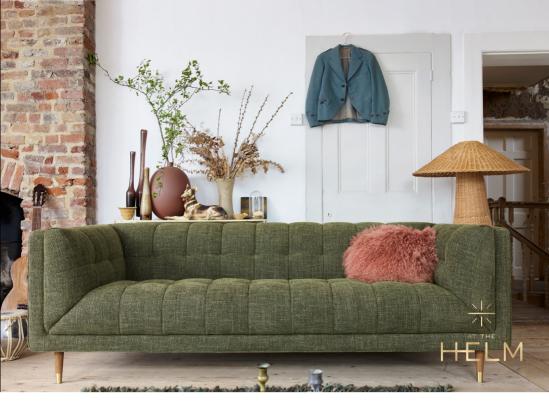

## GRACE

Explore luxurious depths of comfort with this majestic sofa, which combines plush personality, ergonomic ease and a gracefully elevated profile.

It is crafted by our artisans from the finest materials using FSC-certified timber, Dacron made from recycled plastic, and foam-encapsulated pocket springs for improved sustainability.

# Features and Structure

| Comfort:  | Encapsulated pocket springs in high-density foam.<br>Non-sag serpentine sprung seat, back and arms,<br>encased in a Dacron wrap. |
|-----------|----------------------------------------------------------------------------------------------------------------------------------|
| Frame:    | Hardwood frame (load-bearing areas).<br>FSC-certified timber.<br>Lifetime frame guarantee.                                       |
| Legs:     | Contemporary hand-turned hardwood leg finished with a brass tip.                                                                 |
| Features: | Hand-tufted seat, back and arms.<br>Sustainable product, using FSC-certified timber and<br>Dacron made from recycled plastic.    |
| Options:  | Available in a wide selection of fabrics and leathers.                                                                           |