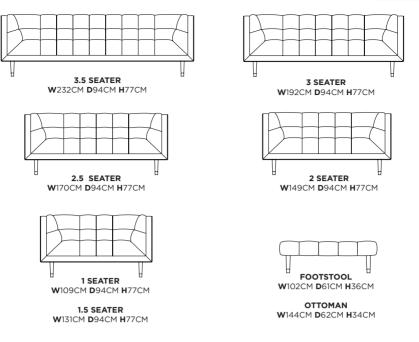

#### CONNOISSEURS OF COMFORT

Designs tailored for comfort, the right materials are quintessential. Only the highest quality leathers and fabrics are used across all collections, which are among the most comfortable sofas in the world.

11 Erica Road, Milton Keynes, MK12 6HS, UK

www.AtTheHelm.com





## GRACE

Explore luxurious depths of comfort with this majestic sofa, which combines plush personality, ergonomic ease and a gracefully elevated profile.

It is crafted by our artisans from the finest materials using FSC-certified timber, Dacron made from recycled plastic, and foam-encapsulated pocket springs for improved sustainability.





# Features and Structure

| Comfort:  | Encapsulated pocket springs in high-density foam.<br>Non-sag serpentine sprung seat, back and arms,<br>encased in a Dacron wrap. |
|-----------|----------------------------------------------------------------------------------------------------------------------------------|
| Frame:    | Hardwood frame (load-bearing areas).<br>FSC-certified timber.<br>Lifetime frame guarantee.                                       |
| Legs:     | Contemporary hand-turned hardwood leg finished with a brass tip.                                                                 |
| Features: | Hand-tufted seat, back and arms.<br>Sustainable product, using FSC-certified timber and<br>Dacron made from recycled plastic.    |
| Options:  | Available in a wide selection of