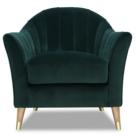

## **ISABELLA**

Explore luxurious depths of comfort with this majestic accent chair. Delicately crafted to complement every space, lovingly handcrafted using the finest quality materials, this design pairs plush personality with ergonomic ease.

With exquisitely crafted graceful lines, brass-tipped legs and a nautical-inspired scallop back, express your adventurous side, then sit back, relax and enjoy.

Accent Chair W76 D75 H74

Feet: Grey Oak or Mahogany with or without brass tips

\*MEASUREMENTS ARE SHOWN IN CM AND ARE APPROXIMATE

Premium cushions are filled with comforting layers of medium and high-density foam, a polyester and feather mixed topper and encompassed in a luxurious Dacron wrap. Resilient and durable elasticated webbing also provides you with the highest level of support.