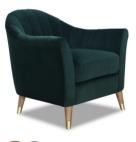

## **ISABELLA**

Explore luxurious depths of comfort with this majestic accent chair. Delicately crafted to complement every space, lovingly handcrafted using the finest quality materials, this design pairs plush personality with ergonomic ease.

With exquisitely crafted graceful lines, brass-tipped legs and a nautical-inspired scallop back, express your adventurous side, then sit back, relax and enjoy.

Accent Chair W76 D75 H74

Feet: Grey Oak or Mahogany with or without brass tips

\*MEASUREMENTS ARE SHOWN IN CM AND ARE APPROXIMATE

Premium cushions are filled with comforting layers of medium and high-density foam, a polyester and feather mixed topper and encompassed in a luxurious Dacron wrap. Resilient and durable elasticated webbing also provides you with the highest level of support.