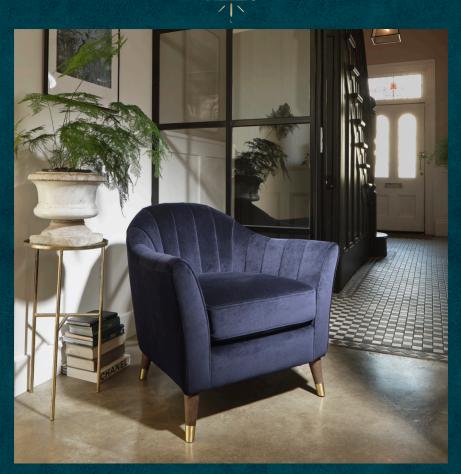

## **ISABELLA**

Explore luxurious depths of comfort with this majestic accent chair. Delicately crafted to complement every space, lovingly handcrafted using the finest quality materials, this design pairs plush personality with ergonomic ease.

With exquisitely crafted graceful lines, brass-tipped legs and a nautical-inspired scallop back, express your adventurous side, then sit back, relax and enjoy.

Accent Chair W76 D75 H74

Feet: Grey Oak or Mahogany with or without brass tips

\*MEASUREMENTS ARE SHOWN IN CM AND ARE APPROXIMATE

Premium cushions are filled with comforting layers of medium and high-density foam, a polyester and feather mixed topper and encompassed in a luxurious Dacron wrap. Resilient and durable elasticated webbing also provides you with the highest level of support.