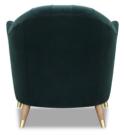

## **ISABELLA**

Explore luxurious depths of comfort with this majestic accent chair. Delicately crafted to complement every space, lovingly handcrafted using the finest quality materials, this design pairs plush personality with ergonomic ease.

With exquisitely crafted graceful lines, brass-tipped legs and a nautical-inspired scallop back, express your adventurous side, then sit back, relax and enjoy.

Accent Chair W76 D75 H74

Feet: Grey Oak or Mahogany with or without brass tips

\*MEASUREMENTS ARE SHOWN IN CM AND ARE APPROXIMATE

Premium cushions are filled with comforting layers of medium and high-density foam, a polyester and feather mixed topper and encompassed in a luxurious Dacron wrap. Resilient and durable elasticated webbing also provides you with the highest level of support.